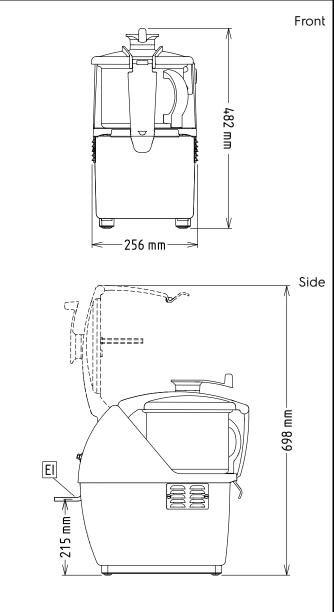

#### El = Electrical inlet (power)

Intertek

Intertek

| Supply voltage:<br>600507 (K45YVVI)<br>Electrical power max.:<br>Total Watts:                                                       | 200-240 V/1N ph/50/60 Hz<br>1 kW<br>1 kW    |
|-------------------------------------------------------------------------------------------------------------------------------------|---------------------------------------------|
| Capacity:                                                                                                                           |                                             |
| Performance (up to):<br>Capacity:                                                                                                   | 2 kg/Cycle<br>4.5 litres                    |
| Key Information:                                                                                                                    |                                             |
| External dimensions, Width:<br>External dimensions, Depth:<br>External dimensions, Height:<br>Shipping weight:<br>Waterproof index: | 256 mm<br>415 mm<br>482 mm<br>24 kg<br>IP23 |