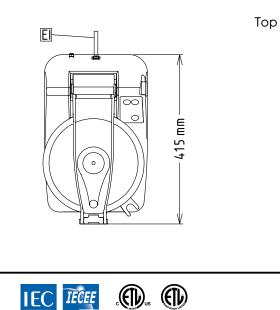

#### El = Electrical inlet (power)

Intertek

Intertek

| Supply voltage:<br>600507 (K45YVVI)<br>Electrical power max.:<br>Total Watts:                                                       | 200-240 V/1N ph/50/60 Hz<br>1 kW<br>1 kW    |
|-------------------------------------------------------------------------------------------------------------------------------------|---------------------------------------------|
| Capacity:                                                                                                                           |                                             |
| Performance (up to):<br>Capacity:                                                                                                   | 2 kg/Cycle<br>4.5 litres                    |
| Key Information:                                                                                                                    |                                             |
| External dimensions, Width:<br>External dimensions, Depth:<br>External dimensions, Height:<br>Shipping weight:<br>Waterproof index: | 256 mm<br>415 mm<br>482 mm<br>24 kg<br>IP23 |