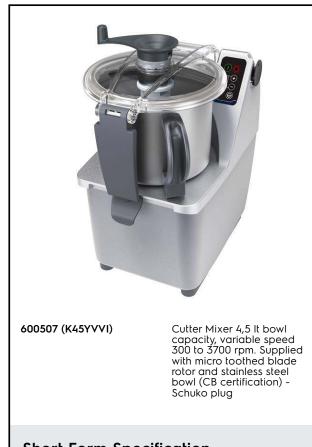

Food Processor Cutter Mixer 4.5 LT - Variable Speed (CB Certification)

## Short Form Specification

#### Item No.

2 in 1 machine: table-mounted cutter and emulsifier thanks to the ergonomic and easily dismountable scraper, in heavy duty composite material, for liquidising, mixing and mincing in a matter of seconds. Stainless steel 4,5 litre bowl with high chimney to increase the real capacity of the bowl. Unique bowl design for mixing both large or small quantities. Transparent lid to check consistency of food and to eventually add ingredients without having to open the lid. Hinged cover, when lifted, remains open to permit a fast and easy check of preparation. Smooth blades in 420 AISI stainless steel. All parts are easily dismantled and dishwasher safe. Multiple safety devices ensure the machine will only operate when the cover is properly closed and all parts are correctly positioned. Flat and waterproof control panel with on/ off button, pulse function and 1 speed (1500 rpm).